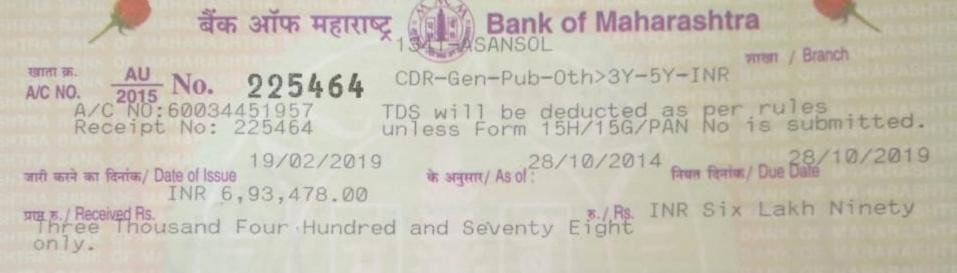

> PARBATI TEACHERS TRAINING INSTTITUTE & 4001632243-4 Reg. Dir. ELTOR, ERC, NCTE, BHUBANGWAR

 5 Years
 and / माह की अवधि के लिए
 8.9000 प्र. व. की व्याज वर से months/years at the rate of %P.A.

 अप माह की अवधि के लिए
 8.9000 प्र. व. की व्याज वर से months/years at the rate of %P.A.

 अप कम क./ on maturity, Value RINR 6,46,137.0% ते वेष / payable to JOINTLY BY ALL

कृते बेंक ऑफ महाराष्ट्र FOR BANK OF MAHARASHTRA

प्राधिकत अधिकारी AUTHORISED OFFICIAL

क्रमांक के अंतर्गत दिनांक Nomination Registered on date

को नामांकन पंत्रीकृत under Sr. No. प्राधिकृत अधिकारी/ AUTHORISED OFFICIAL

से/ from

अहस्तांतरणीच NOT TRANSFERABLE नियमानुसार स्त्रोत पर कर कटौनी के जमीन Subject to TDS as per Rules.

Ry. D'A. ECTOR, ERC, NOTE, BHUBANES WAR 4001632243-4