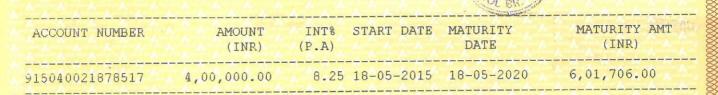

Pin-713339 (1405)

Deposit Amount : Four Lakh only.

Maturity Amount: Six Lakh One Thousand Seven Hundred Six only.

Scheme Code : RIC - TERM DEPOSIT - RIC

| LODGED WITH OUR               | Customer Id       | :852951592                         |
|-------------------------------|-------------------|------------------------------------|
| MURGASOL, ASANSOL [WB] BRANCH |                   | :AABAP1080B                        |
| Sch.Code for Renewal:RIC      | Period of Deposit | t:60 month(s)                      |
| Period of Renewal:60month(s)  | Mode of Operation | n:ANY ONE AUTHORISED SIGNATORY     |
|                               | Nomination Statu  | s:Nominee not registered with bank |

EFFECTIVE RETURN: 10.085300% p.a.

NOTE: This advise should be preserved

- -> Premature Closure will attract penal rates as per Bank rules.
- -> Maturity value is subject to TDS deduction, wherever applicable.
- -> Facility of renewal with retrospective effect not available to deposit that have been overdue beyond fourteen days.
- -> This is a computer generated statement hence do not require the signature.